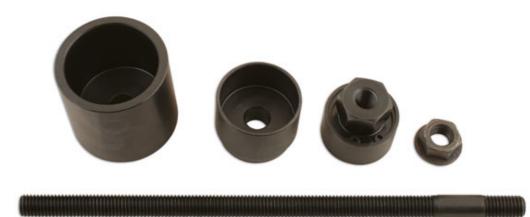

## **Rear Suspension Upper Hub Bush Tool - for Range**

Part of a range of vehicle specific tools, for the removal and fitting of bushes and ball joints, without having to remove suspension legs, subframes, wishbones, trailing arms etc from the vehicle. Designed to be used in-situ, although many can also be used in a workshop press if circumstances require.

## **Additional Information**

- Applications: Range Rover L322 (2003 2012).
- Equivalent to OEM 204-515.
- Spare parts available: Thrust Nut (Part No. 1803), Threaded Bar (Part No. 1319).
- · Use with Ratchet Ring Spanner Flexi Head 24mm (Part No. 5753).
- · Made in Sheffield.